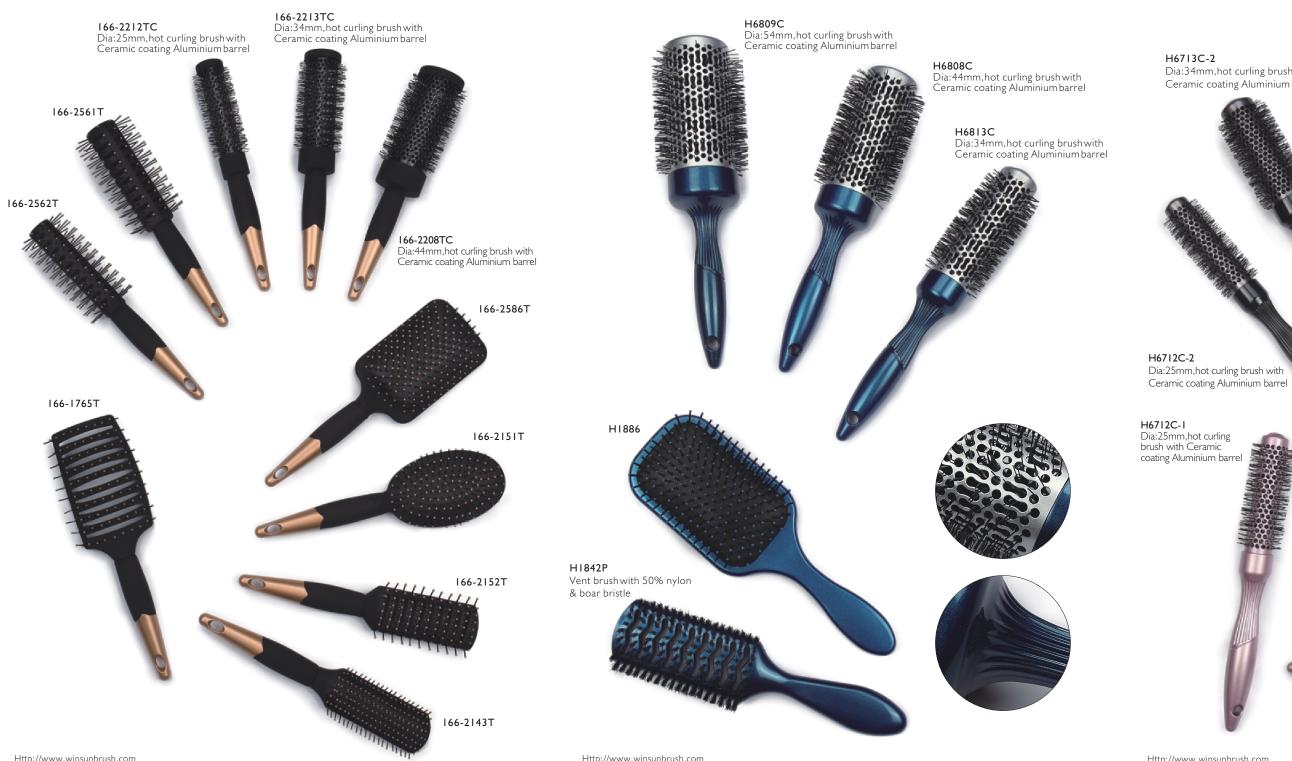

Http://www.winsunbrush.com

H6713C-2 Dia:34mm,hot curling brush with Ceramic coating Aluminium barrel

- 22

H6708C-2 Dia:44mm,hot curling brush with Ceramic coating Aluminium barrel

H6709C-2 Dia:54mm,hot curling brush with Ceramic coating Aluminium barrel

H6708C-1

H6709C-I Dia:54mm,hot curling brush with Ceramic coating Aluminium barrel

Dia:44mm,hot curling brush with Ceramic coating Aluminium barrel

T160-2586T

Http://www.winsunbrush.com

H6713C-1 Dia:34mm,hot curling brush with Ceramic coating Aluminium barrel

T160-1765TSP Tufts of natural bristle with porcupine effect nylon pin

Http://www.winsunbrush.com