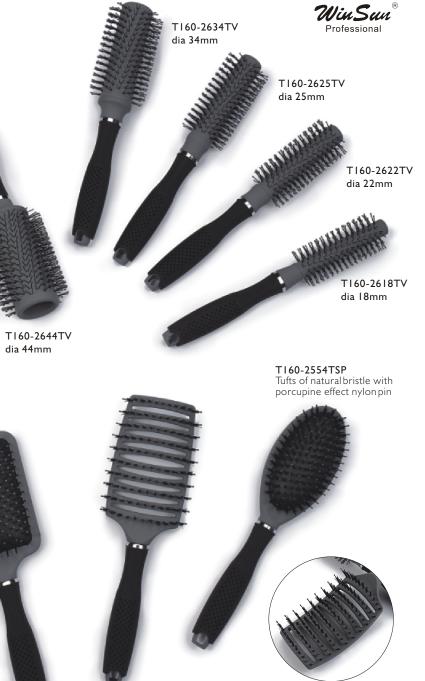

T160-1765TSP Tufts of natural bristle with porcupine effect nylon pin

Http://www.winsunbrush.com