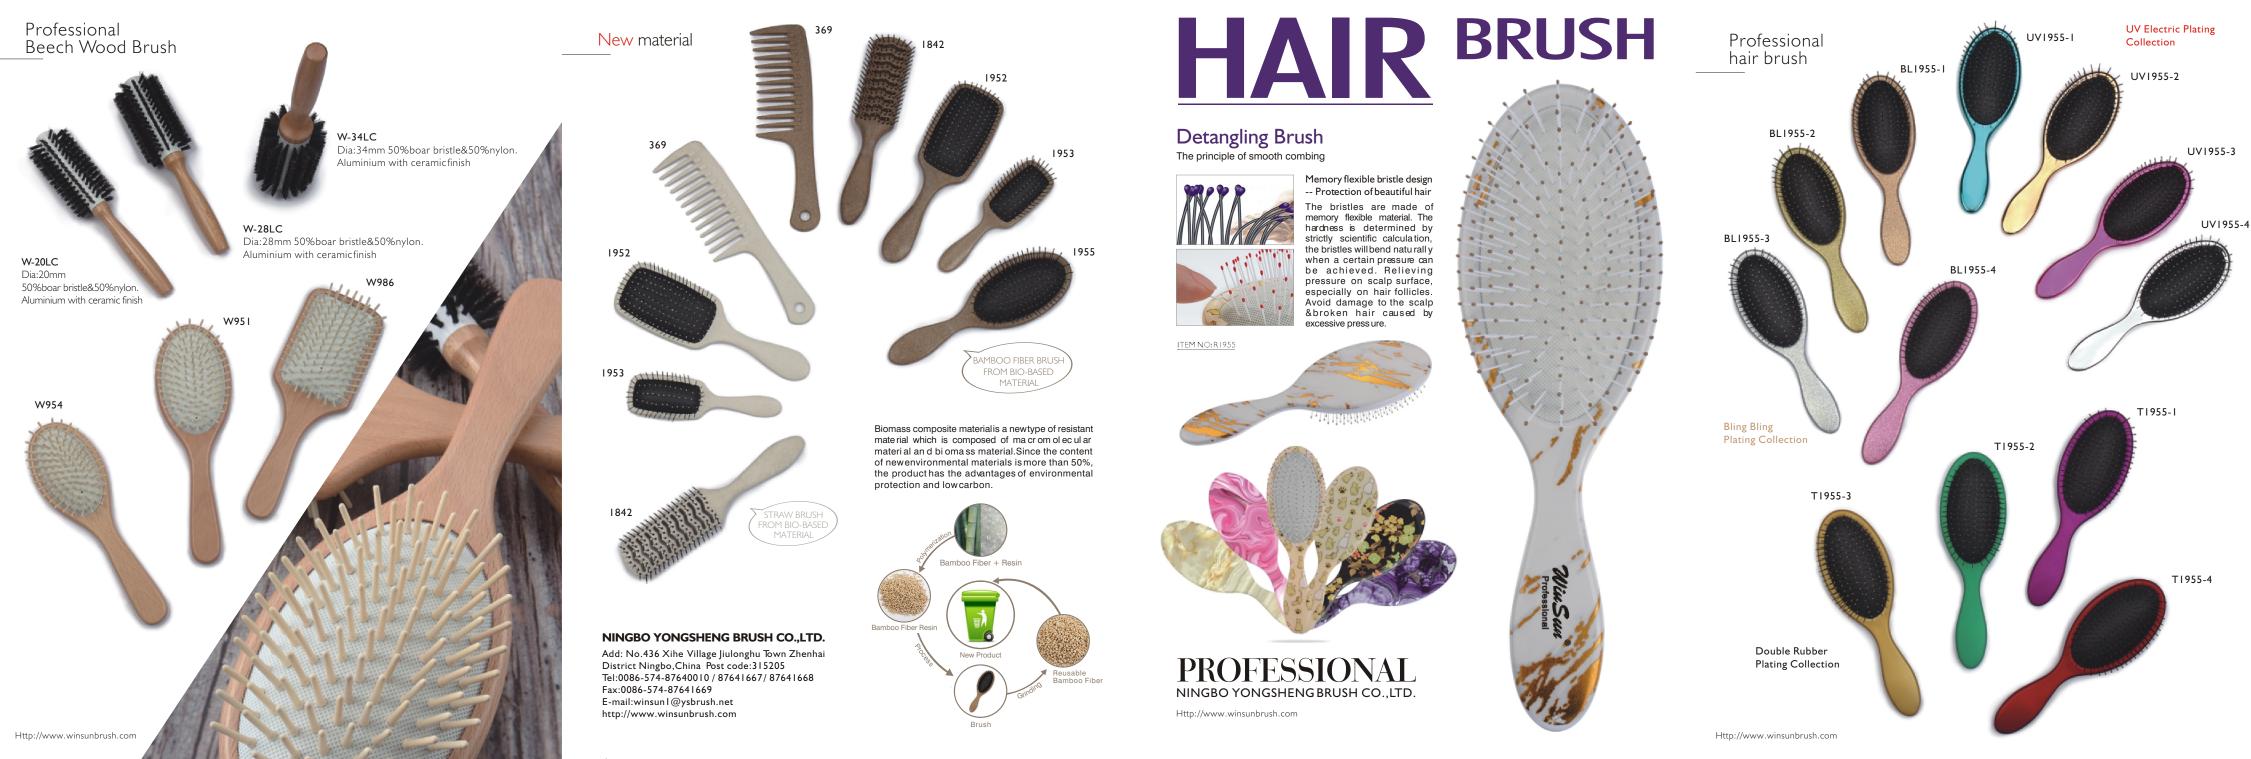

Http://www.winsunbrush.com

H6713C-2 Dia:34mm,hot curling brush with Ceramic coating Aluminium barrel

- 22

H6708C-2 Dia:44mm,hot curling brush with Ceramic coating Aluminium barrel

H6709C-2 Dia:54mm,hot curling brush with Ceramic coating Aluminium barrel

H6708C-1

H6709C-I Dia:54mm,hot curling brush with Ceramic coating Aluminium barrel

Dia:44mm,hot curling brush with Ceramic coating Aluminium barrel

T160-2586T

Http://www.winsunbrush.com

H6713C-1 Dia:34mm,hot curling brush with Ceramic coating Aluminium barrel

T160-1765TSP Tufts of natural bristle with porcupine effect nylon pin

Http://www.winsunbrush.com